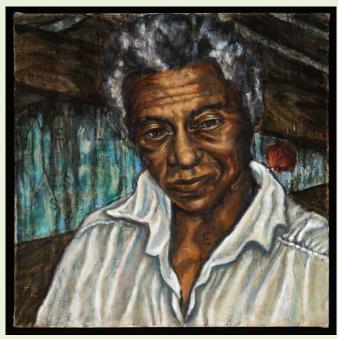

HOWELL MST #6 36" X 46" OIL ON CANVAS, ON STRETCHERS

HOWELL MST #7
52" X 64: OIL ON CANVAS
OFF STRETCHERS, SOME CRACKING IN PAINT
WILL DISCOUNT – MAKE OFFER

AVAILABLE VIA AN ONLINE AUCTION AT <u>WWW.32AUCTIONS.COM/FMST</u>