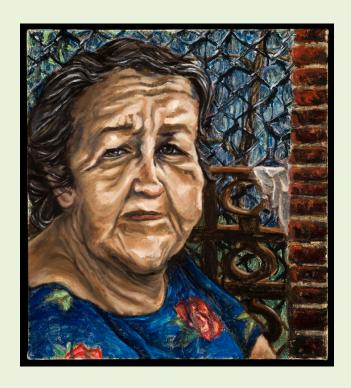

HOWELL MST #8 25" X 25" OIL ON CANVAS ON STRETCHERS

HOWELL MST #9 25" X 25" OIL ON CANVAS

**AVAILABLE VIA AN ONLINE AUCTION AT <u>WWW.32AUCTIONS.COM/FMST</u>** 

**HOWELL LINOCUT #2** 

BOTH ARE 24" X 12" MATTED AND FRAMED IN LARGER FRAME