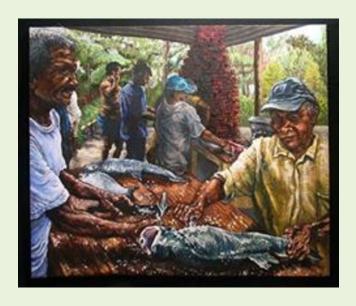

# ALIENE DE SOUZA HOWELL – CONTRIBUTED ARTWORK AVAILABLE VIA AN ONLINE AUCTION AT <u>WWW.32AUCTIONS.COM/FMST</u>

HOWELL MST #1 52" X 64" - OIL ON CANVAS OFF STRETCHERS, ROLLED UP

HOWELL MST #2 24" X 50" OIL ON CANVAS ON STRETCHER