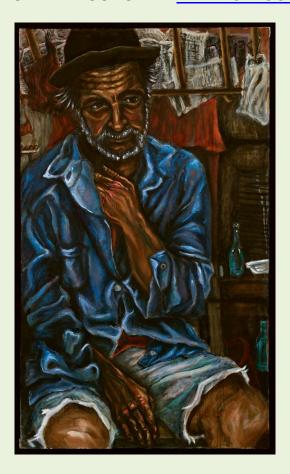

HOWELL MST #6 36" X 46" OIL ON CANVAS, ON STRETCHERS

HOWELL MST #7
52" X 64: OIL ON CANVAS
OFF STRETCHERS, SOME CRACKING IN PAINT
WILL DISCOUNT – MAKE OFFER

AVAILABLE VIA AN ONLINE AUCTION AT <u>WWW.32AUCTIONS.COM/FMST</u>