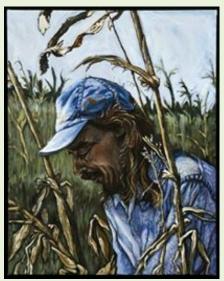

HOWELL MST #8 25" X 25" OIL ON CANVAS ON STRETCHERS

HOWELL MST #9 25" X 25" OIL ON CANVAS

**AVAILABLE VIA AN ONLINE AUCTION AT <u>WWW.32AUCTIONS.COM/FMST</u>** 

**HOWELL LINOCUT #2** 

BOTH ARE 24" X 12" MATTED AND FRAMED IN LARGER FRAME