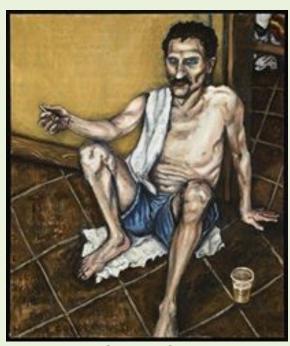

# ALIENE DE SOUZA HOWELL – CONTRIBUTED ARTWORK AVAILABLE VIA AN ONLINE AUCTION AT <u>WWW.32AUCTIONS.COM/FMST</u>

HOWELL MST #1 52" X 64" - OIL ON CANVAS OFF STRETCHERS, ROLLED UP

HOWELL MST #2 24" X 50" OIL ON CANVAS ON STRETCHER